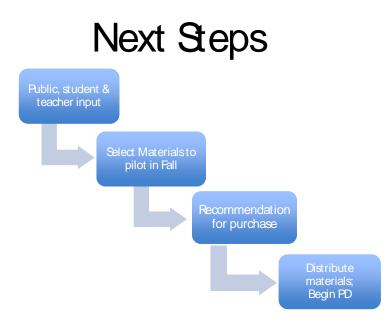

### The CMAAC Work:

**Elicit** input from 6-12 Language Arts and ELD teachers.

**Design** a two-year plan to maximize teacher and public input and piloting.

**Prioritize** the 6-12 ELA standards to inform the selection process.

**Draft** mission and vision statements and beliefs about instruction to guide the work.

**Examine and evaluate** materials using specific criteria.